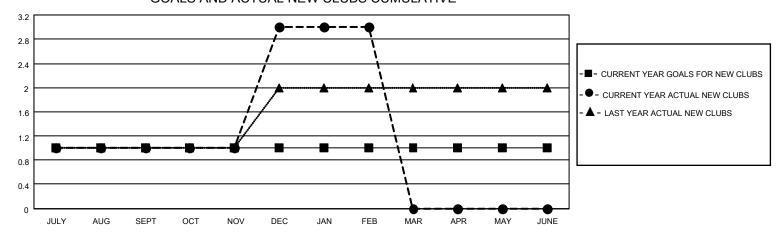

## GOALS AND ACTUAL NEW CLUBS CUMULATIVE

## MONTHLY MEMBERSHIP PROGRESS REPORT

LOCATION NEWFOUNDLAND-LABRADOR

District N 3

Results as of: 2/28/2021

|               | Club          | s           |               | Members               |                         |                         |                                                    |  |
|---------------|---------------|-------------|---------------|-----------------------|-------------------------|-------------------------|----------------------------------------------------|--|
|               | RESULTS FOR   | R 2020-2021 |               | RESULTS FOR 2020-2021 |                         |                         |                                                    |  |
| QUARTER       | NEW CLUB GOAL | NEW CLUBS   | DROPPED CLUBS | QUARTER MEN           | MBER GROWTH NET<br>GOAL | MEMBER GROWTH<br>ACTUAL | DROPPED<br>MEMBERS ACTUAL<br>(including transfers) |  |
| JULY/AUG/SEPT | 1             | 1           | 1             | JULY/AUG/SEPT         | 0                       | 29                      | 29                                                 |  |
| OCT/NOV/DEC   | 0             | 2           | 0             | OCT/NOV/DEC           | 10                      | 80                      | 68                                                 |  |
| JAN/FEB/MAR   | 0             | 0           | 1             | JAN/FEB/MAR           | 0                       | 4                       | 10                                                 |  |
| APR/MAY/JUNE  | 0             | 0           | 0             | APR/MAY/JUNE          | 10                      | 0                       | 0                                                  |  |