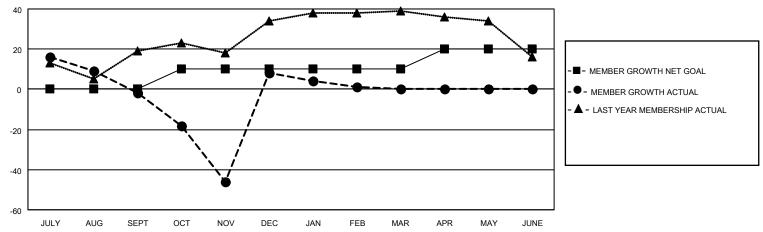

## GOALS AND ACTUAL MEMBERS CUMULATIVE

| DROPPED CLUBS: 2          |     | 21 CLUBS OF 48 ADDED 1 OR MORE<br>NEW MEMBERS | GENDER DISTRIBUTION  MALE 634 (58.11%) |              |     |  |
|---------------------------|-----|-----------------------------------------------|----------------------------------------|--------------|-----|--|
| DROPPED MEMBERS           |     |                                               | FEMALE                                 | 457 (41.89%) |     |  |
| DECEASED                  | 10  | CLICK HERE FOR CUMULATIVE                     | TOTAL FAMILY UNIT MEMBERS              |              | 243 |  |
| CLUB CANCELLED 4 OTHER 93 |     | MEMBERSHIP DATA                               | FAMILY MEMBERS PAYING HALF             |              | 123 |  |
|                           |     |                                               |                                        |              | 120 |  |
| TOTAL                     | 107 |                                               |                                        | 7020         |     |  |

## MONTHLY MEMBERSHIP PROGRESS REPORT

LOCATION NEWFOUNDLAND-LABRADOR

District N 3

Results as of: 2/28/2021

|               | Club          | s           |               | Members               |                         |                         |                                                    |  |
|---------------|---------------|-------------|---------------|-----------------------|-------------------------|-------------------------|----------------------------------------------------|--|
|               | RESULTS FOR   | R 2020-2021 |               | RESULTS FOR 2020-2021 |                         |                         |                                                    |  |
| QUARTER       | NEW CLUB GOAL | NEW CLUBS   | DROPPED CLUBS | QUARTER MEN           | MBER GROWTH NET<br>GOAL | MEMBER GROWTH<br>ACTUAL | DROPPED<br>MEMBERS ACTUAL<br>(including transfers) |  |
| JULY/AUG/SEPT | 1             | 1           | 1             | JULY/AUG/SEPT         | 0                       | 29                      | 29                                                 |  |
| OCT/NOV/DEC   | 0             | 2           | 0             | OCT/NOV/DEC           | 10                      | 80                      | 68                                                 |  |
| JAN/FEB/MAR   | 0             | 0           | 1             | JAN/FEB/MAR           | 0                       | 4                       | 10                                                 |  |
| APR/MAY/JUNE  | 0             | 0           | 0             | APR/MAY/JUNE          | 10                      | 0                       | 0                                                  |  |